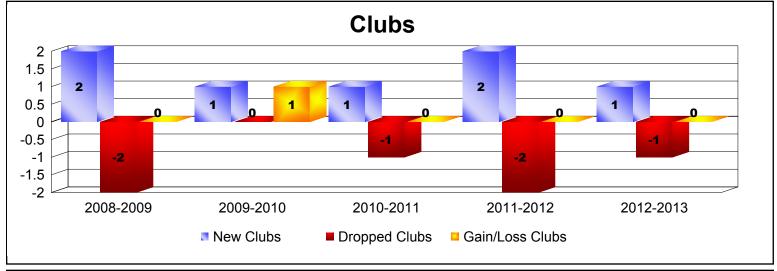

| Year      | New<br>Clubs | Dropped<br>Clubs | Gain/<br>Loss<br>Clubs | New<br>Members | Charter<br>Members | Reinstate<br>Members | Transfer<br>Members | Total<br>Member<br>Added | Total<br>Members<br>Dropped | Gain/<br>Loss<br>Members |
|-----------|--------------|------------------|------------------------|----------------|--------------------|----------------------|---------------------|--------------------------|-----------------------------|--------------------------|
| 2008-2009 | 2            | -2               | 0                      | 106            | 56                 | 6                    | 3                   | 171                      | -149                        | 22                       |
| 2009-2010 | 1            | 0                | 1                      | 104            | 22                 | 10                   | 13                  | 149                      | -135                        | 14                       |
| 2010-2011 | 1            | -1               | 0                      | 116            | 22                 | 9                    | 11                  | 158                      | -135                        | 23                       |
| 2011-2012 | 2            | -2               | 0                      | 65             | 51                 | 9                    | 11                  | 136                      | -192                        | -56                      |
| 2012-2013 | 1            | -1               | 0                      | 122            | 23                 | 4                    | 8                   | 157                      | -139                        | 18                       |
| Average   | 1            | -1               | 0                      | 103            | 35                 | 8                    | 9                   | 154                      | -150                        | 4                        |