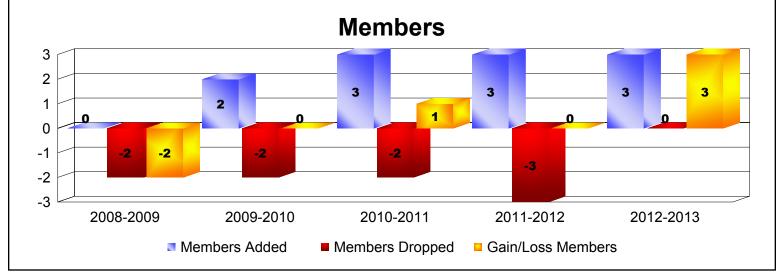

MBR0065 Page 1 of 2 9/12/2013 11:20:54AM

| Year      | New<br>Clubs | Dropped<br>Clubs | Gain/<br>Loss<br>Clubs | New<br>Members | Charter<br>Members | Reinstate<br>Members | Transfer<br>Members | Total<br>Member<br>Added | Total<br>Members<br>Dropped | Gain/<br>Loss<br>Members |
|-----------|--------------|------------------|------------------------|----------------|--------------------|----------------------|---------------------|--------------------------|-----------------------------|--------------------------|
| 2008-2009 | 0            | 0                | 0                      | 0              | 0                  | 0                    | 0                   | 0                        | -2                          | -2                       |
| 2009-2010 | 0            | 0                | 0                      | 1              | 0                  | 1                    | 0                   | 2                        | -2                          | 0                        |
| 2010-2011 | 0            | 0                | 0                      | 3              | 0                  | 0                    | 0                   | 3                        | -2                          | 1                        |
| 2011-2012 | 0            | 0                | 0                      | 3              | 0                  | 0                    | 0                   | 3                        | -3                          | 0                        |
| 2012-2013 | 0            | 0                | 0                      | 3              | 0                  | 0                    | 0                   | 3                        | 0                           | 3                        |
| Average   | 0            | 0                | 0                      | 2              | 0                  | 0                    | 0                   | 2                        | -2                          | 0                        |