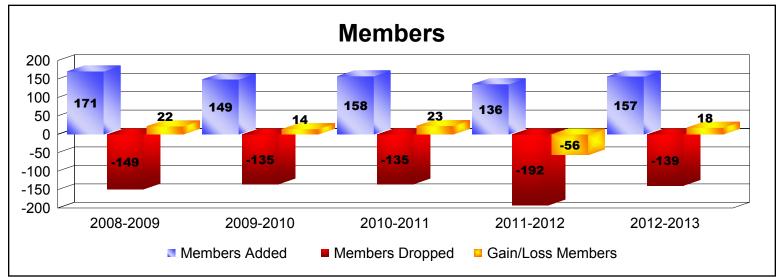

| Year      | New<br>Clubs | Dropped<br>Clubs | Gain/<br>Loss<br>Clubs | New<br>Members | Charter<br>Members | Reinstate<br>Members | Transfer<br>Members | Total<br>Member<br>Added | Total<br>Members<br>Dropped | Gain/<br>Loss<br>Members |
|-----------|--------------|------------------|------------------------|----------------|--------------------|----------------------|---------------------|--------------------------|-----------------------------|--------------------------|
| 2008-2009 | 2            | -2               | 0                      | 106            | 56                 | 6                    | 3                   | 171                      | -149                        | 22                       |
| 2009-2010 | 1            | 0                | 1                      | 104            | 22                 | 10                   | 13                  | 149                      | -135                        | 14                       |
| 2010-2011 | 1            | -1               | 0                      | 116            | 22                 | 9                    | 11                  | 158                      | -135                        | 23                       |
| 2011-2012 | 2            | -2               | 0                      | 65             | 51                 | 9                    | 11                  | 136                      | -192                        | -56                      |
| 2012-2013 | 1            | -1               | 0                      | 122            | 23                 | 4                    | 8                   | 157                      | -139                        | 18                       |
| Average   | 1            | -1               | 0                      | 103            | 35                 | 8                    | 9                   | 154                      | -150                        | 4                        |